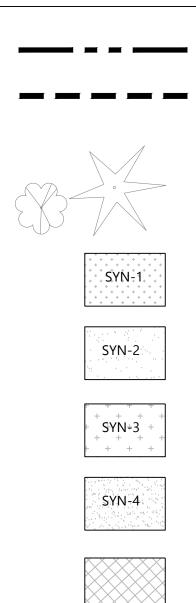

## LEGEND

PROPERTY LINE

LIMIT OF WORK

EXISTING TREES To Remain

SYNTHETIC TURF - TYPE 1

SYNTHETIC TURF - TYPE 2

SYNTHETIC TURF - TYPE 3

SYNTHETIC TURF - TYPE 4

# LEGEND

PROPERTY LINE

LIMIT OF WORK

EXISTING TREES To Remain

SYNTHETIC TURF - TYPE 1

SYNTHETIC TURF - TYPE 2

SYNTHETIC TURF - TYPE 3

SYNTHETIC TURF - TYPE 4