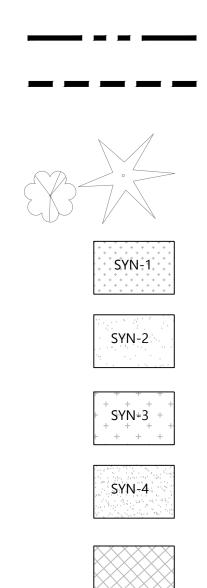

## LEGEND

PROPERTY LINE

LIMIT OF WORK

EXISTING TREES To Remain

SYNTHETIC TURF - TYPE 1

SYNTHETIC TURF - TYPE 2

SYNTHETIC TURF - TYPE 3

SYNTHETIC TURF - TYPE 4

# LEGEND

PROPERTY LINE

LIMIT OF WORK

EXISTING TREES To Remain

SYNTHETIC TURF - TYPE 1

SYNTHETIC TURF - TYPE 2

SYNTHETIC TURF - TYPE 3

SYNTHETIC TURF - TYPE 4