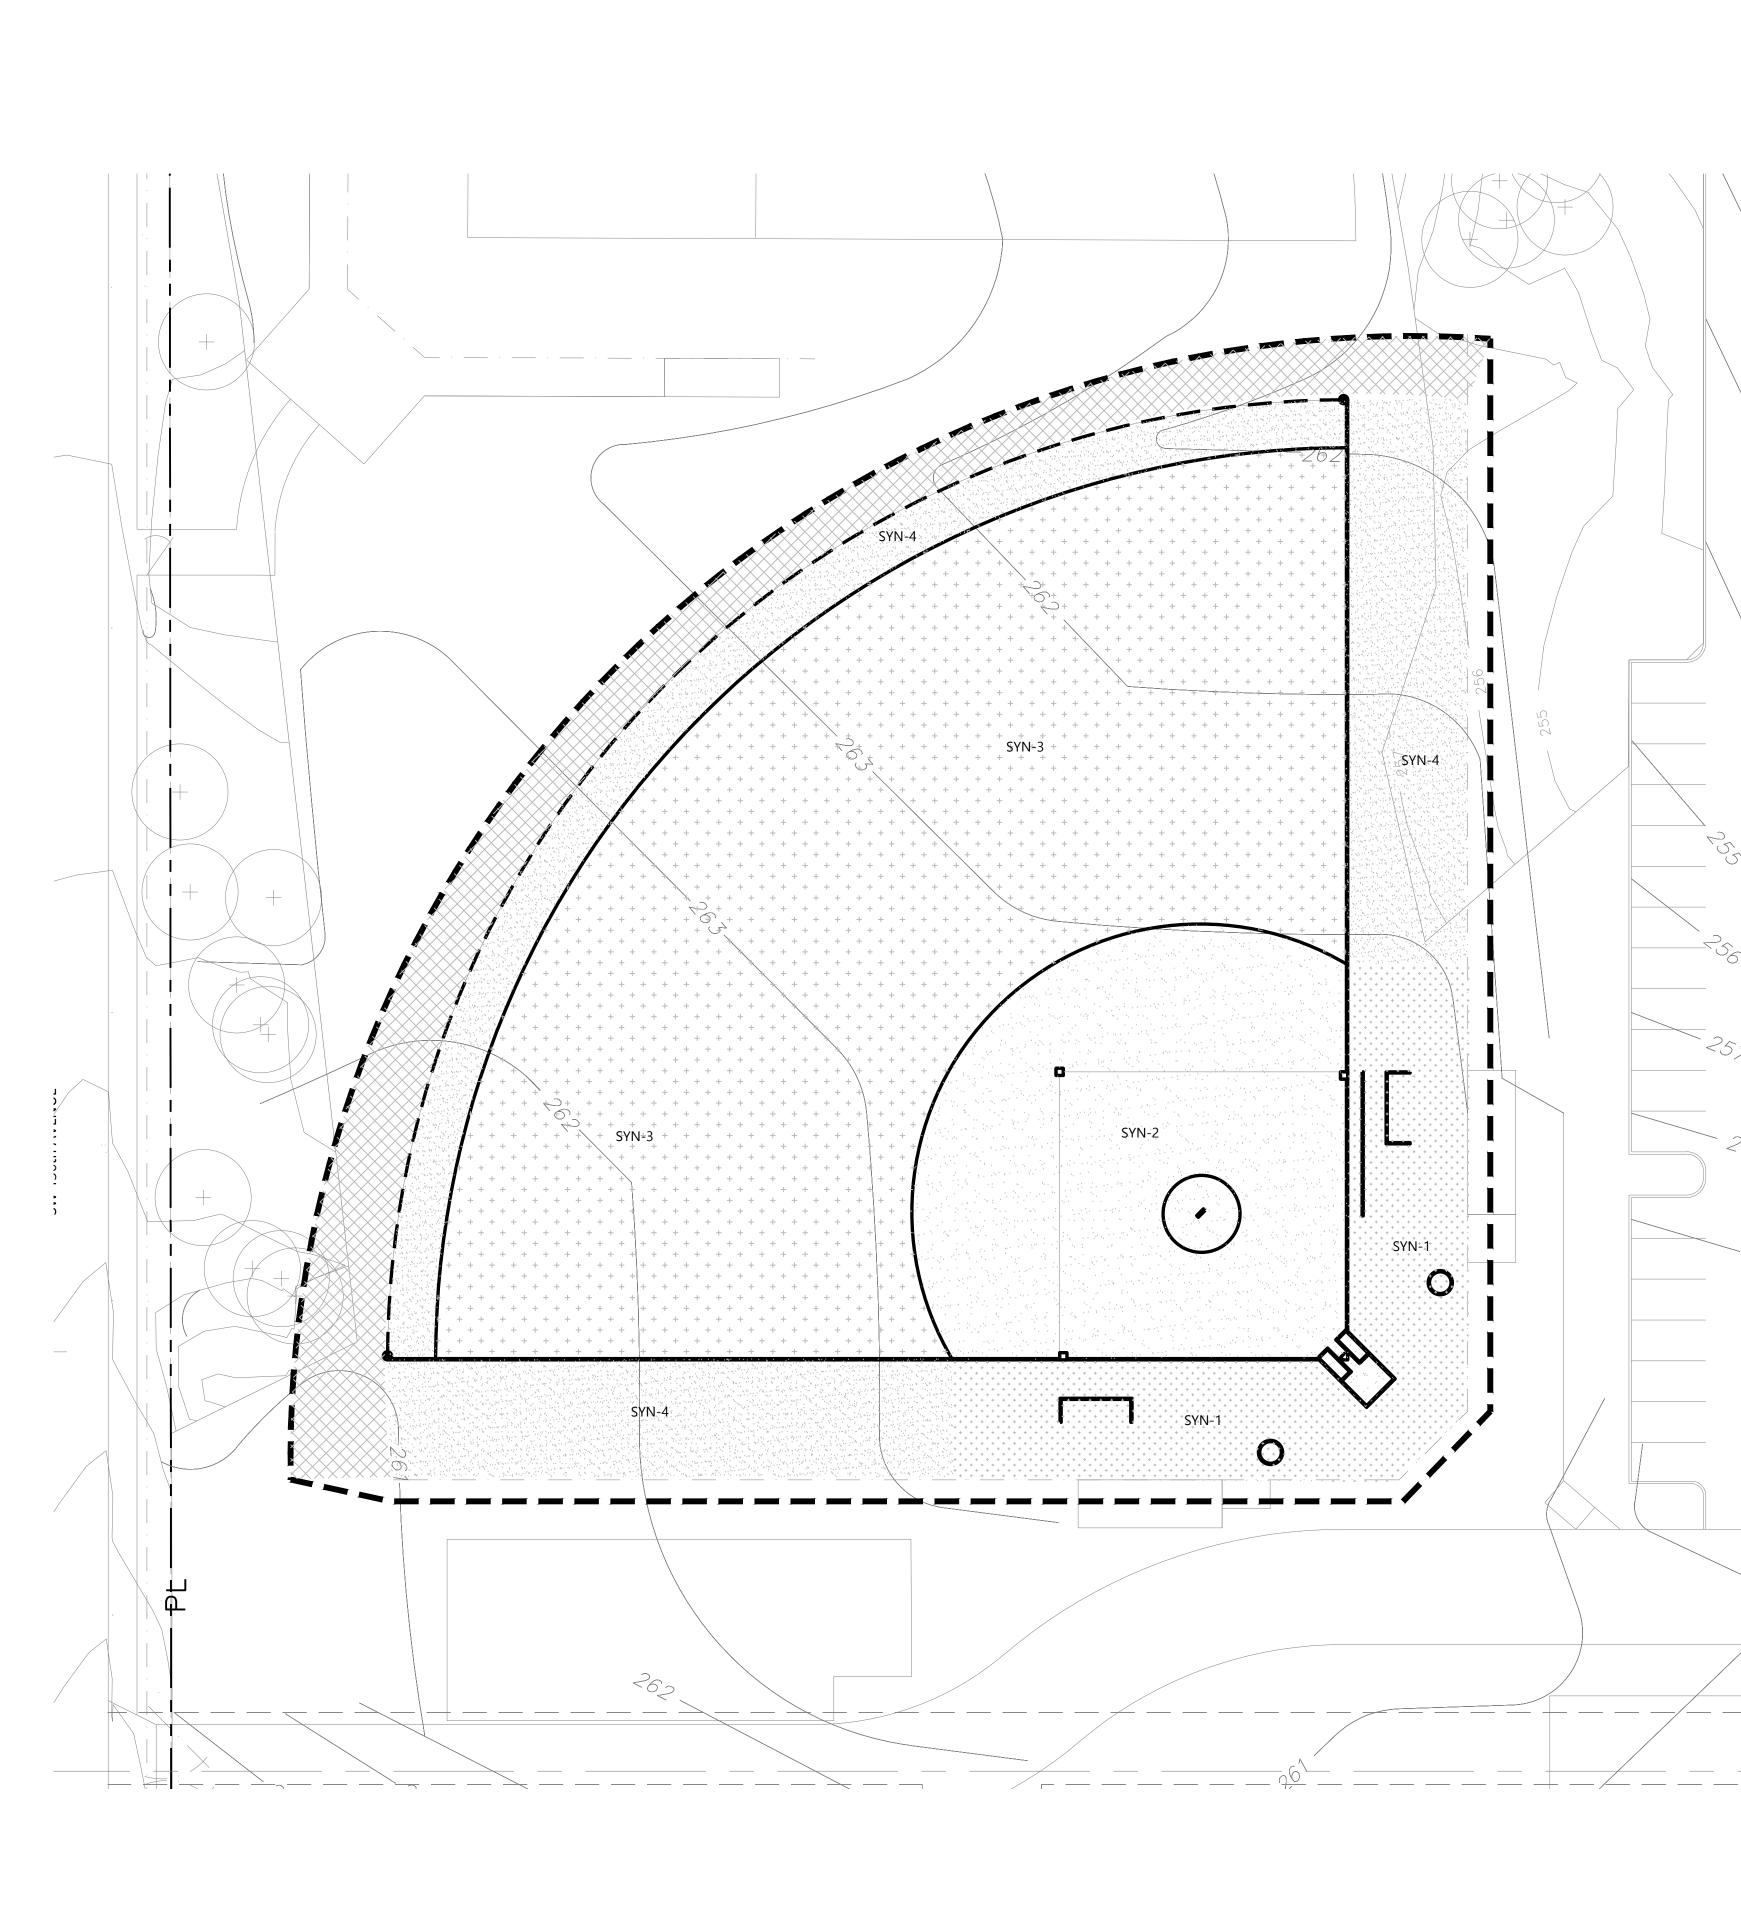

## LEGEND

PROPERTY LINE

LIMIT OF WORK

EXISTING TREES To Remain

SYNTHETIC TURF - TYPE 1

SYNTHETIC TURF - TYPE 2

SYNTHETIC TURF - TYPE 3

SYNTHETIC TURF - TYPE 4

# LEGEND

PROPERTY LINE

LIMIT OF WORK

EXISTING TREES To Remain

SYNTHETIC TURF - TYPE 1

SYNTHETIC TURF - TYPE 2

SYNTHETIC TURF - TYPE 3

SYNTHETIC TURF - TYPE 4

LAWN REPAIR