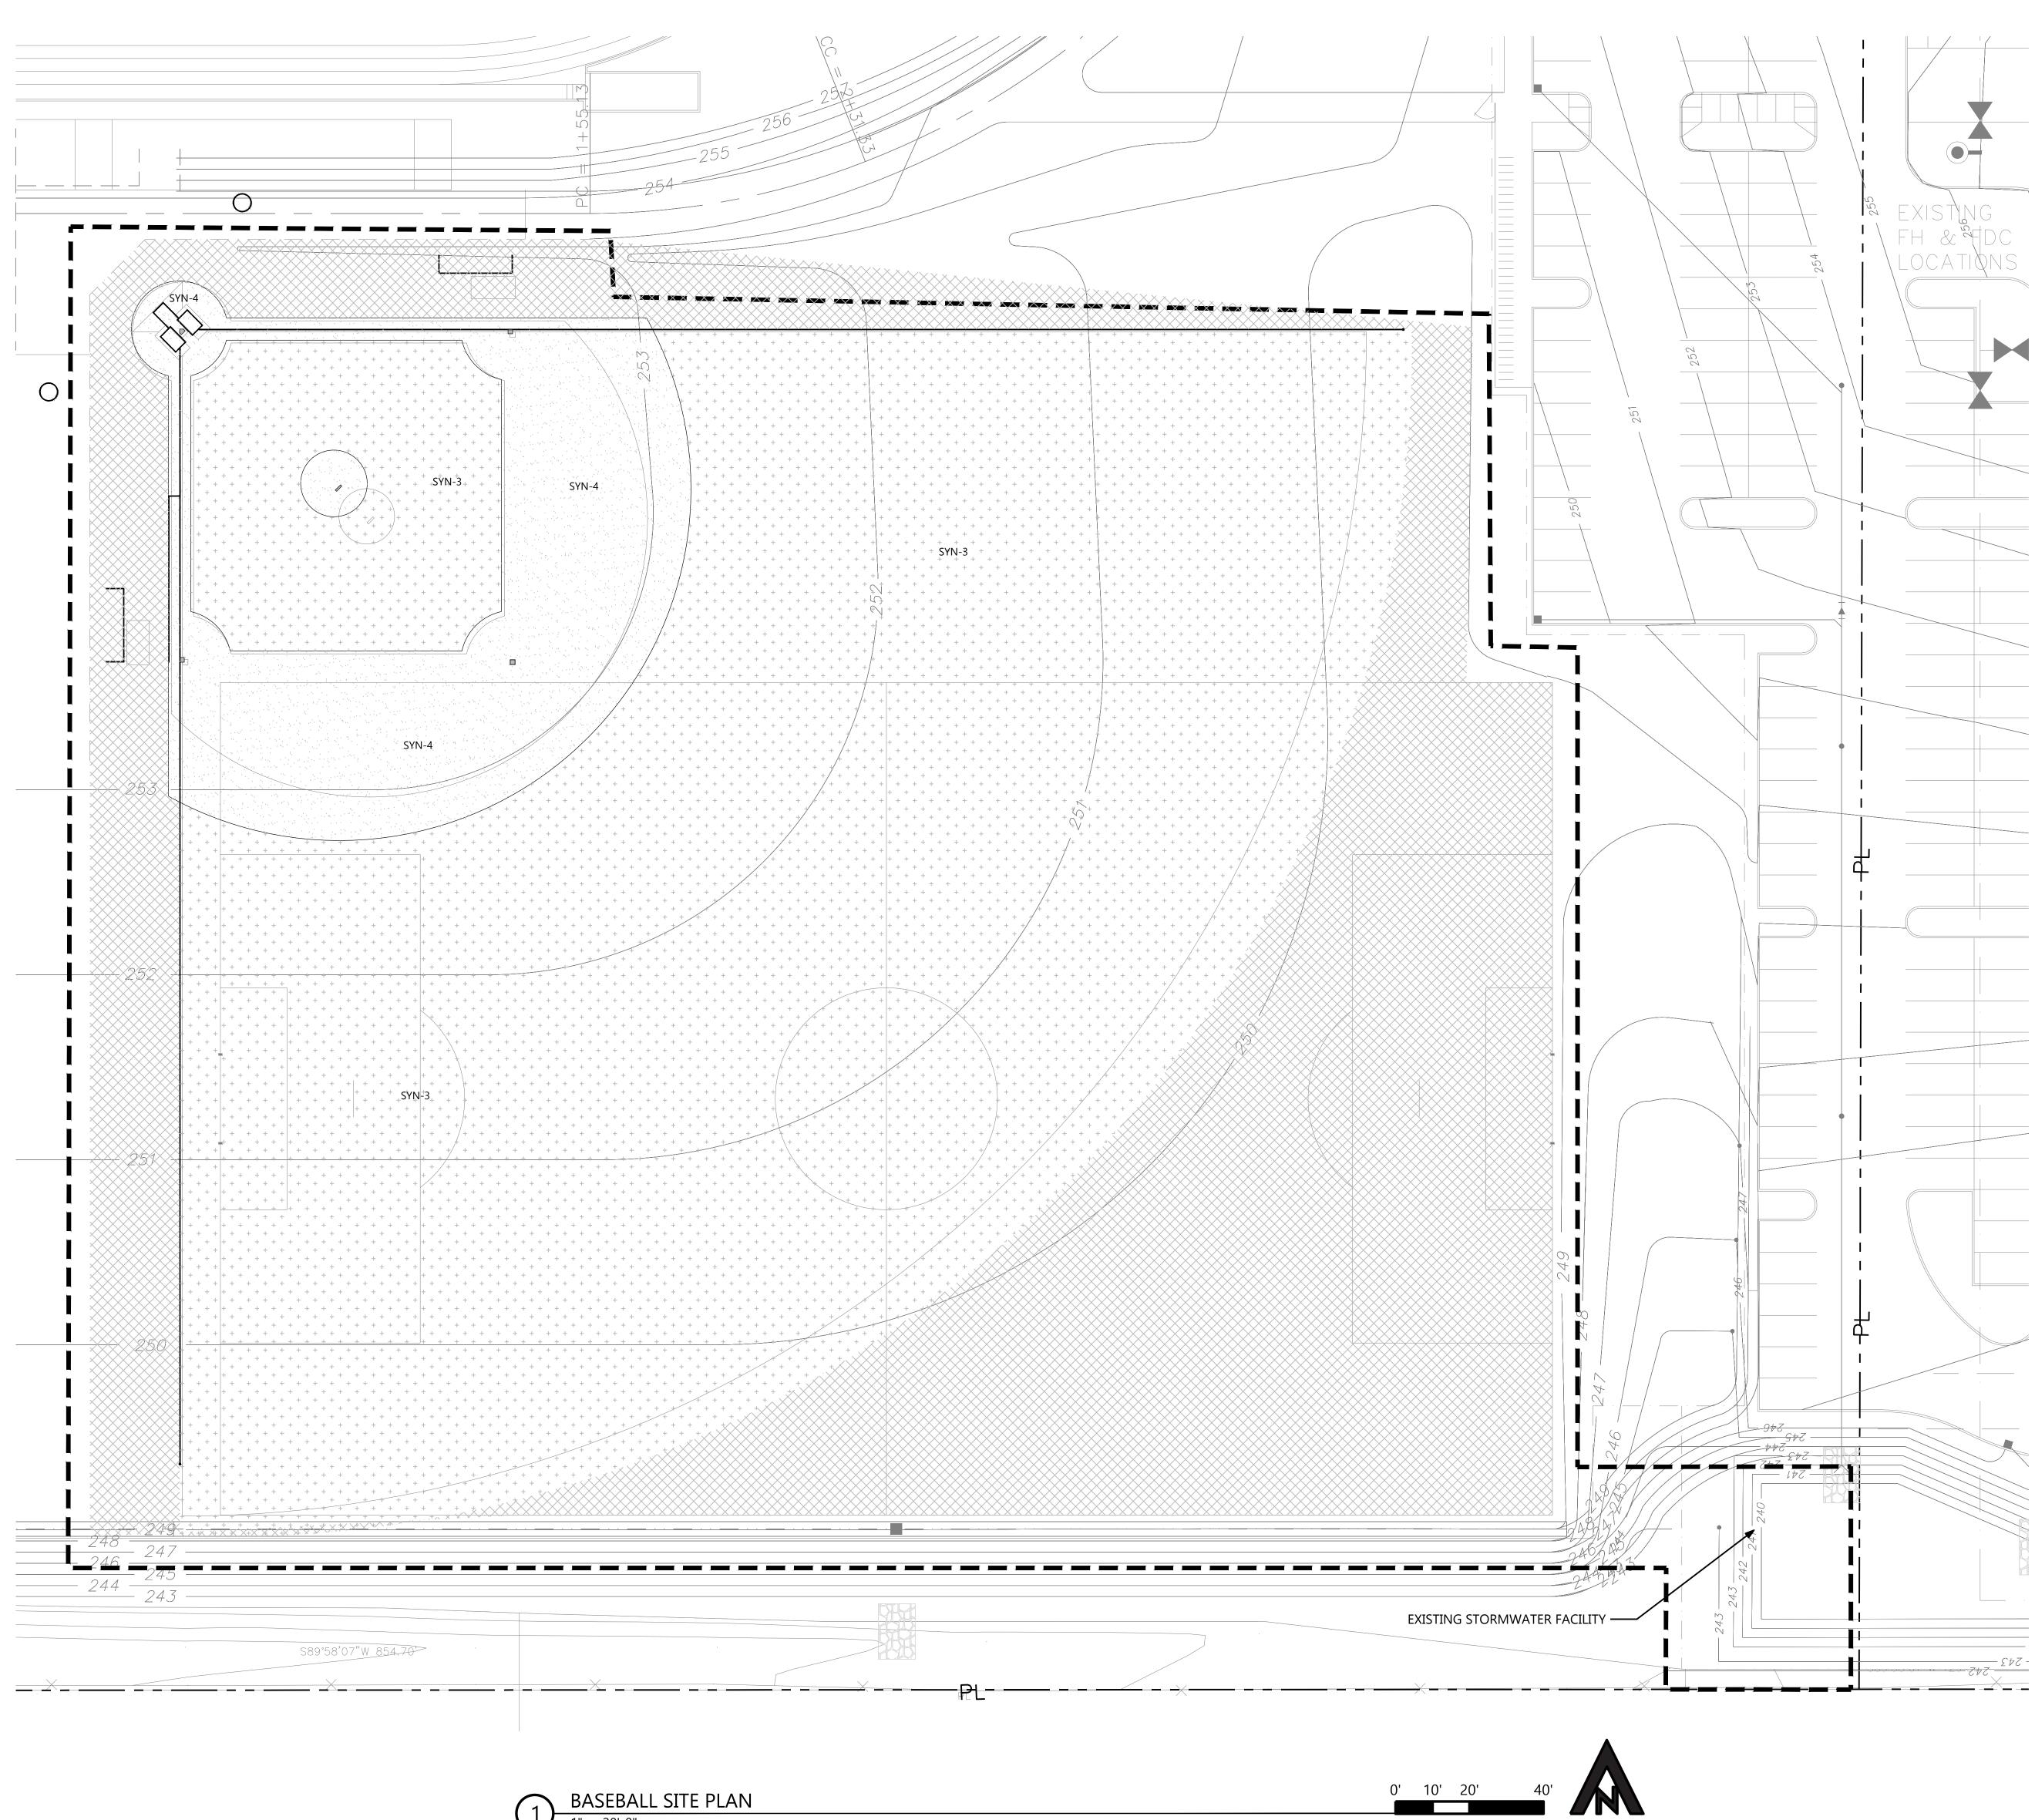

#### SITE PLAN NOTES

1. See Sheet L1.0 for Site Plan notes.

1 BASEBALL SITE PLAN 1" = 20'-0"

#### SITE PLAN NOTES

1. See Sheet L1.0 for Site Plan notes.