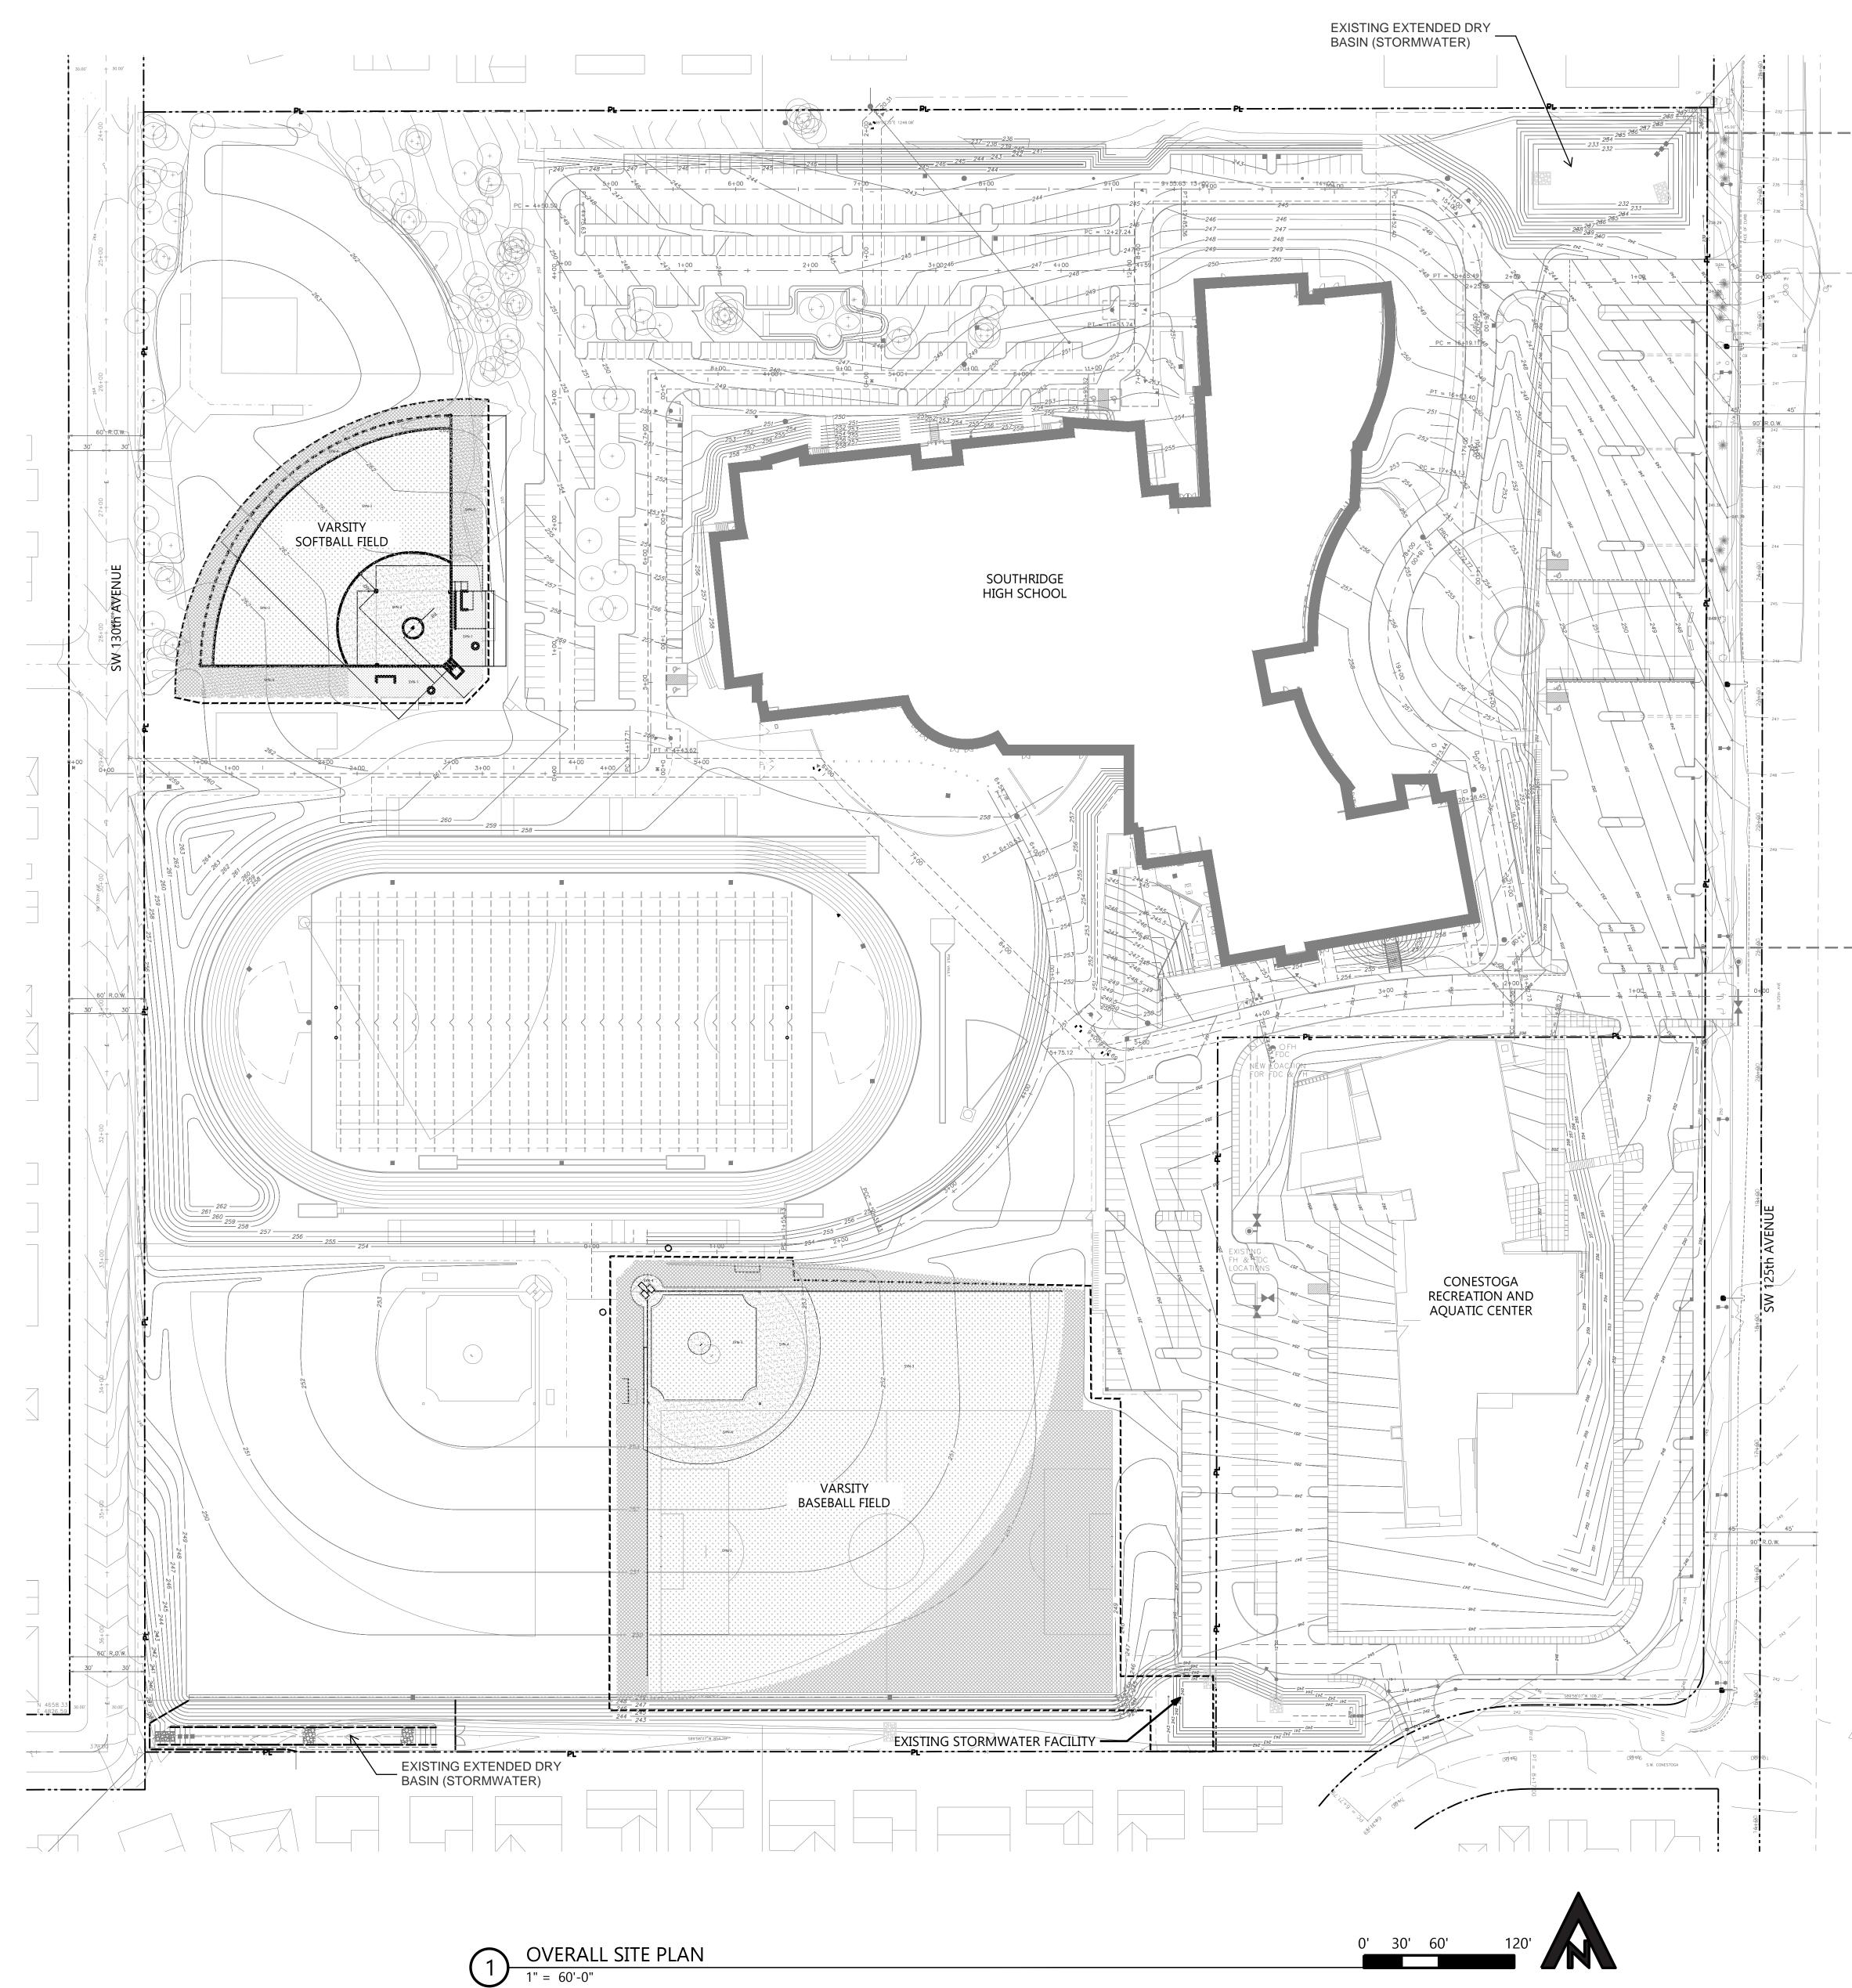

### LEGEND

----- PROPERTY LINE ----- LIMIT OF WORK

SITE PLAN NOTES

1. CONTOURS SHOWN ARE EXISTING, REFER TO GRADING PLAN FOR PROPOSED CONTOURS

 1
 SOFTBALL SITE PLAN

 1" = 20'-0"

0' 10' 20' 40'